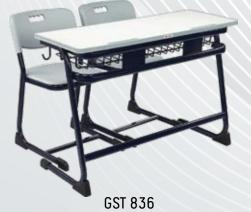

/ Both.



 $\sin \alpha \sin \beta = \frac{\cos(\alpha + \beta) - \cos(\alpha - \beta)}{2}$   $\cos \alpha \cos \beta = \frac{\cos(\alpha + \beta) + \cos(\alpha - \beta)}{2}$   $\sin 2\alpha = 2 \sin \alpha \cos \beta$   $\tan 2\alpha = \frac{2 \tan \alpha}{1 - \tan^2 \alpha}$   $\sinh x = \frac{e^x - e^x}{\cos h x}$   $\sinh x = \frac{\sin^2 x}{\cosh x}$   $\sinh^{-1} x = \ln \left(x + \sqrt{x^2 + 1}\right)$   $\cosh^{-1} x = \ln \left(x \pm \sqrt{x^2 - 1}\right)$   $\sin \alpha \cos \beta = \frac{\sin(\alpha + \beta) + \sin(\alpha - \beta)}{2}$ 

IFPD -

#### **Green Board**

# <u>)</u> Geeken





Colour Options Available as per choice



Sliding Door Options Available – Single / Dual.

#### nite Boards 🔸





## **INSTITUTIONAL FURNITURE**



**STUDENT 5** 



STUDENT 12



TASK 2









FLY 3



GMS 18

GMS 19



COMPACTOR 1



GMS 47



HOSTEL 1

BUNK BED 1



GST 825



GST 828



GST 832





AUDI 2





#### Smart School

Smart Classroom

**Smart Students** 



+91-124-4422850

🖻 contactus@geeken.co.in

🐵 www.geeken.in

 Plot No-93A, Sector-6, IMT Manesar Gurugram, Haryana - 122050