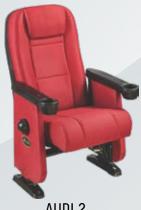

eta = \frac{\cos(\alpha + \beta) + \cos(\alpha - \beta)}{2}$   $\sin 2\alpha = 2 \sin \alpha \cos \beta$   $\tan 2\alpha = \frac{2 \tan \alpha}{1 - \tan^2 \alpha}$   $\sinh x = \frac{e^x - e^x}{\cos h x}$   $\sinh x = \frac{\sin^2 x}{\cosh x}$   $\sinh^{-1} x = \ln \left(x + \sqrt{x^2 + 1}\right)$   $\cosh^{-1} x = \ln \left(x \pm \sqrt{x^2 - 1}\right)$   $\sin \alpha \cos \beta = \frac{\sin(\alpha + \beta) + \sin(\alpha - \beta)}{2}$ 

IFPD -

#### **Green Board**

# <u>)</u> Geeken





Colour Options Available as per choice



Sliding Door Options Available – Single / Dual.

#### nite Boards 🔸





## **INSTITUTIONAL FURNITURE**



**STUDENT 5** 



STUDENT 12



TASK 2









FLY 3



GMS 18

GMS 19



COMPACTOR 1



GMS 47



HOSTEL 1

BUNK BED 1



GST 825



GST 828



GST 832





AUDI 2





#### Smart School

Smart Classroom

**Smart Students** 



+91-124-4422850

🖻 contactus@geeken.co.in

🐵 www.geeken.in

 Plot No-93A, Sector-6, IMT Manesar Gurugram, Haryana - 122050