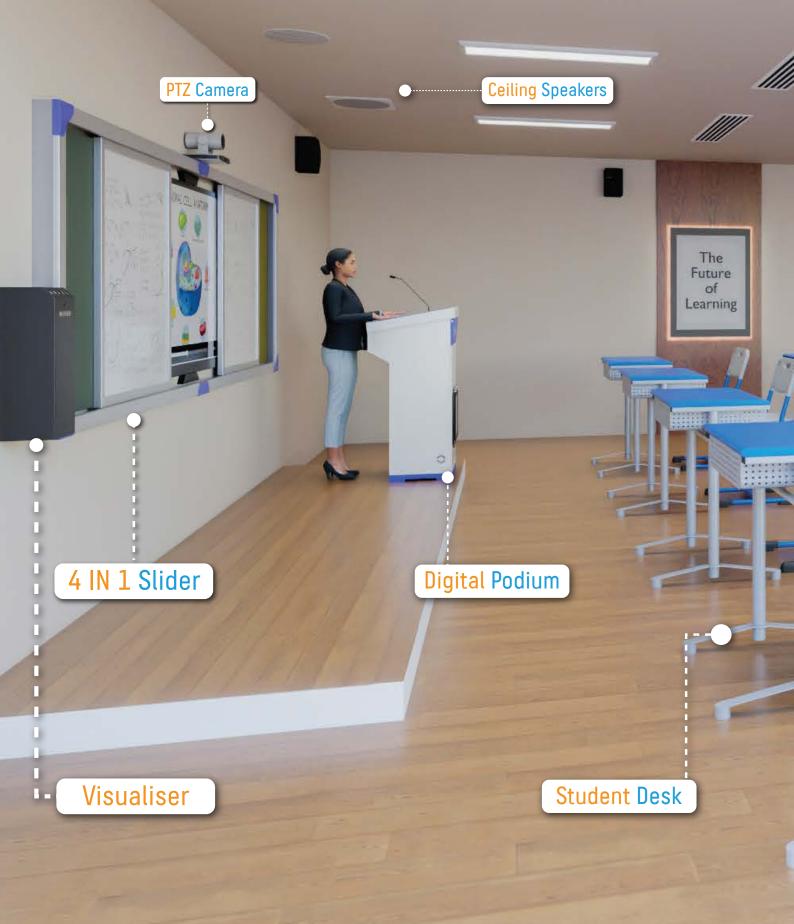

### THE SLIDER

#### – – 🗕 Pin Board

Available for 65" / 75" / 86" IFP's

### - - Sliding Wł

Green Board/ White Board / Both.

 $\sin \alpha \sin \beta = \frac{\cos(\alpha + \beta) - \cos(\alpha - \beta)}{2}$   $\cos \alpha \cos \beta = \frac{\cos(\alpha + \beta) + \cos(\alpha - \beta)}{2}$   $\sin 2\alpha = 2 \sin \alpha \cos \beta$   $\tan 2\alpha = \frac{2 \tan \alpha}{1 - \tan^2 \alpha}$   $\sinh x = \frac{e^x - e^x}{\cos h x}$   $\sinh x = \frac{\sin^2 x}{\cosh x}$   $\sinh^{-1} x = \ln \left(x + \sqrt{x^2 + 1}\right)$   $\cosh^{-1} x = \ln \left(x \pm \sqrt{x^2 - 1}\right)$   $\sin \alpha \cos \beta = \frac{\sin(\alpha + \beta) + \sin(\alpha - \beta)}{2}$ 

IFPD -

#### **Green Board**

# <u>)</u> Geeken

Colour Options Available as per choice

Sliding Door Options Available – Single / Dual.

#### nite Boards 🔸