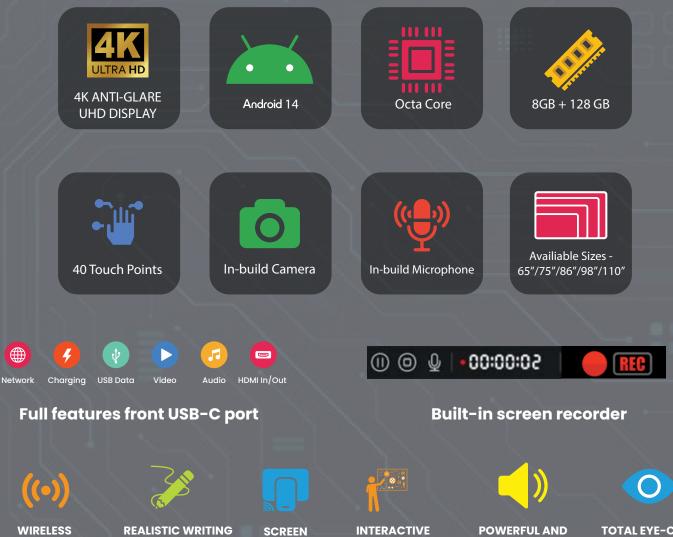

#### Interactive Flat Panel Display

#### 🕨 G 🛆 M 🧿 🖬 🖬

@ Geeken

WHITEBOARD

PRESENTATION

**EXPERIENCE** 

MIRRORING

TOTAL EYE-CARE SOLUTION

**CRISP SOUND** 