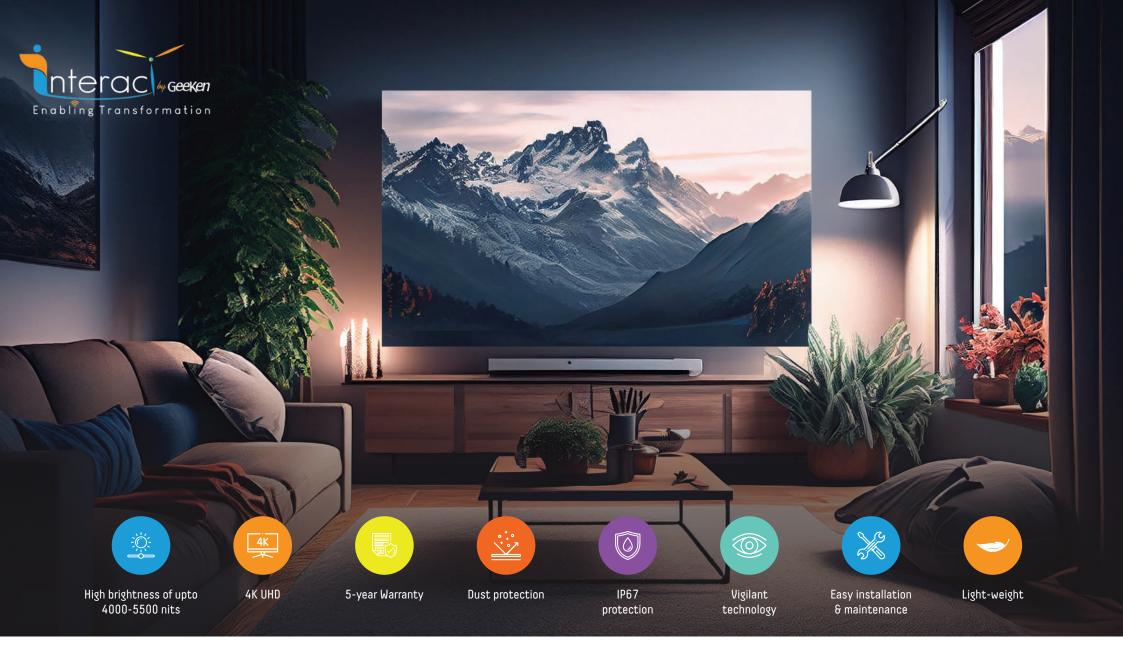

# **Product Specifications**

|                                      | I N D O O R           |                       |                            |                            | 0 U T D 0 0 R              |                            |                            |
|--------------------------------------|-----------------------|-----------------------|----------------------------|----------------------------|----------------------------|----------------------------|----------------------------|
| Model Name                           | P-1.2 COB             | P-1.5                 | P-2.5                      | P-3                        | P-4                        | P-6                        | P-8                        |
| Pixel Pitch (mm)                     | 1.2 mm                | 1.5 mm                | 2.5 mm                     | 3 mm                       | 4 mm                       | 6 mm                       | 8 mm                       |
| Cabinet Dimension<br>(W x H x D, mm) | 600 X 337.5 X 30      | 640 X 480 X 70        | 640 X 480 X 70             | 640 X 480 X 70             | 960 X 960 X 115            | 960 X 960 X 115            | 960 X 960 X 115            |
| Module Size                          | 150 x 168.75          | 320 x 160             | 320 x 160                  | 192 x 192                  | 320 x 160                  | 192 x 192                  | 320 x 160                  |
| Maximum Brightness<br>(nits)         | ≥ 500-1200            | ≥ 600-800             | ≥ 600-800                  | ≥ 600-800                  | 5000                       | 5500                       | 5500                       |
| Contrast Ratio                       | 10000:1               | 9000:1                | 8000:1                     | 8000:1                     | 5000:1                     | 5000:1                     | 5000:1                     |
| Max. Power (W/m2)                    | 650                   | 600                   | 550                        | 500                        | 600                        | 650                        | 650                        |
| Refresh Rate (Hz)                    | ≥ 3840                | ≥ 3840                | ≥ 3840                     | ≥ 3840                     | ≥ 3840                     | ≥ 3840                     | ≥ 1920                     |
| Cabinet Type                         | Die-Cast<br>Aluminium | Die-Cast<br>Aluminium | Die-Cast<br>Aluminium / MS |
| Data Processing                      | 14 - 16 Bit           | 14 - 16 Bit           | 14 - 16 Bit                | 14 - 16 Bit                | 14 - 16 Bit                | 14 - 16 Bit                | 14 - 16 Bit                |
| Ingress Protection                   | -                     | -                     | •                          | -                          | Front IP65 / Back<br>IP65  | Front IP65 / Back<br>IP65  | Front IP65 / Back<br>IP65  |